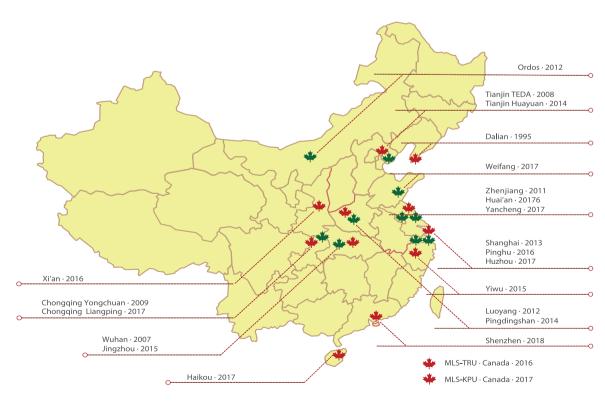

## Great teaching opportunities available!

Maple Leaf Educational Systems (MLES) operates 12 high schools and 3 elementary/middle schools, certified under the BC Global Education Program – Offshore Schools. Our teachers deliver the BC curriculum fully taught in English.